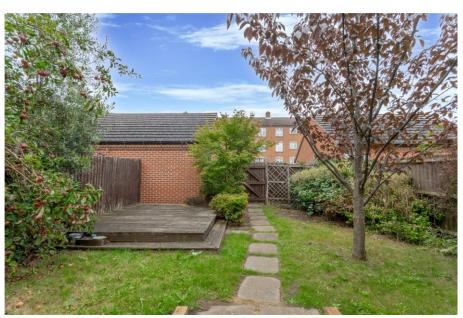

## 23 Wenlock Drive, West Bridgford, NG2 6UB

A double fronted five bedroom home that is of modern build, but in an attractive regency style and offers flexible accommodation across three floors with lovely views across The Square gardens. To the ground floor is the entrance hall leading to a modern kitchen diner with French doors to the private rear garden. The semi open plan dining room can be used as a living room and there is a home office/snug. Off the kitchen is a separate utility room and separate downstairs WC. To the first floor is the large living room with Juliet balcony, that can be easily used as as an additional bedroom. To this floor are two bedrooms, both with Juliet balconies and a WC. To the top floor is the master bedroom with ensuite, two further bedrooms and family bathroom. There is driveway parking and a garage. Excellent local school catchment of the Jesse Gray Primary and The West Bridgford School. No Upward Chain.

## **Accommodation & Amenities**

- Popular Central West Bridgford Location
- Five/Six Bedroom, Three Storey Home
- Private Rear Garden
- Jesse Gray Primary and The West Bridgford School Catchment
- Detached Garage
- Modern Build in Regency Style with Impressive Energy Rating 75/88
- Modern Gas Central Heating & Double Glazing
- Overlooking The Square gardens to the Front
- No Upward Chain