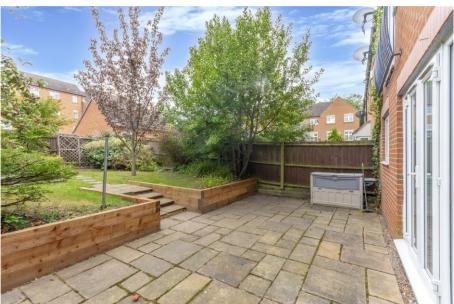

## 23 Wenlock Drive, West Bridgford, NG2 6UB

A double fronted five bedroom home that is of modern build, but in an attractive regency style and offers flexible accommodation across three floors with lovely views across The Square gardens. To the ground floor is the entrance hall leading to a modern kitchen diner with French doors to the private rear garden. The semi open plan dining room can be used as a living room and there is a home office/snug. Off the kitchen is a separate utility room and separate downstairs WC. To the first floor is the large living room with Juliet balcony, that can be easily used as as an additional bedroom. To this floor are two bedrooms, both with Juliet balconies and a WC. To the top floor is the master bedroom with ensuite, two further bedrooms and family bathroom. There is driveway parking and a garage. Excellent local school catchment of the Jesse Gray Primary and The West Bridgford School. No Upward Chain.

## **Accommodation & Amenities**

- Popular Central West Bridgford Location
- Five/Six Bedroom, Three Storey Home
- Private Rear Garden
- Jesse Gray Primary and The West Bridgford School Catchment
- Detached Garage
- Modern Build in Regency Style with Impressive Energy Rating 75/88
- Modern Gas Central Heating & Double Glazing
- Overlooking The Square gardens to the Front
- No Upward Chain