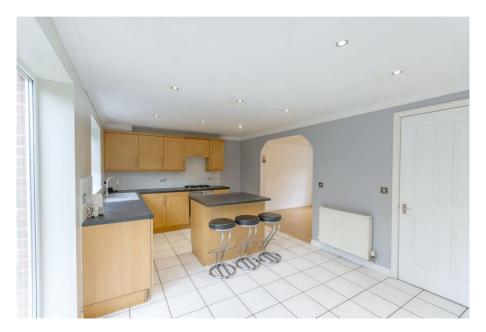

## 23 Wenlock Drive, West Bridgford, NG2 6UB

A double fronted five bedroom home that is of modern build, but in an attractive regency style and offers flexible accommodation across three floors with lovely views across The Square gardens. To the ground floor is the entrance hall leading to a modern kitchen diner with French doors to the private rear garden. The semi open plan dining room can be used as a living room and there is a home office/snug. Off the kitchen is a separate utility room and separate downstairs WC. To the first floor is the large living room with Juliet balcony, that can be easily used as as an additional bedroom. To this floor are two bedrooms, both with Juliet balconies and a WC. To the top floor is the master bedroom with ensuite, two further bedrooms and family bathroom. There is driveway parking and a garage. Excellent local school catchment of the Jesse Gray Primary and The West Bridgford School. No Upward Chain.