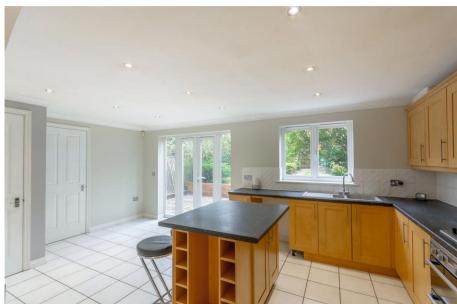

## 23 Wenlock Drive, West Bridgford, NG2 6UB

A double fronted five bedroom home that is of modern build, but in an attractive regency style and offers flexible accommodation across three floors with lovely views across The Square gardens. To the ground floor is the entrance hall leading to a modern kitchen diner with French doors to the private rear garden. The semi open plan dining room can be used as a living room and there is a home office/snug. Off the kitchen is a separate utility room and separate downstairs WC. To the first floor is the large living room with Juliet balcony, that can be easily used as as an additional bedroom. To this floor are two bedrooms, both with Juliet balconies and a WC. To the top floor is the master bedroom with ensuite, two further bedrooms and family bathroom. There is driveway parking and a garage. Excellent local school catchment of the Jesse Gray Primary and The West Bridgford School. No Upward Chain.