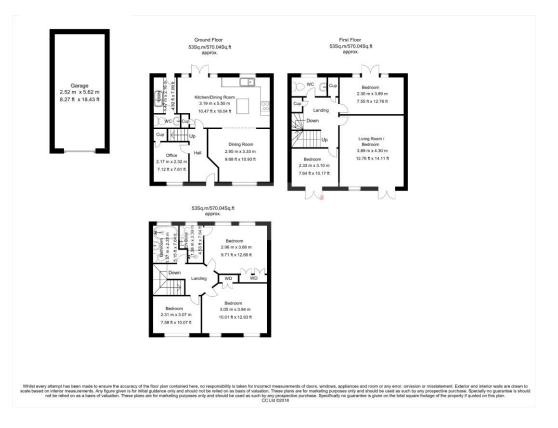

## 23 Wenlock Drive, West Bridgford, NG2 6UB

A double fronted five bedroom home that is of modern build, but in an attractive regency style and offers flexible accommodation across three floors with lovely views across The Square gardens. To the ground floor is the entrance hall leading to a modern kitchen diner with French doors to the private rear garden. The semi open plan dining room can be used as a living room and there is a home office/snug. Off the kitchen is a separate utility room and separate downstairs WC. To the first floor is the large living room with Juliet balcony, that can be easily used as as an additional bedroom. To this floor are two bedrooms, both with Juliet balconies and a WC. To the top floor is the master bedroom with ensuite, two further bedrooms and family bathroom. There is driveway parking and a garage. Excellent local school catchment of the Jesse Gray Primary and The West Bridgford School. No Upward Chain.