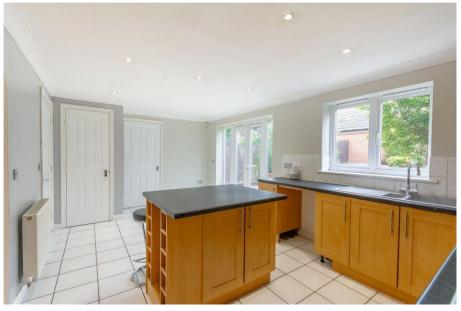

## 23 Wenlock Drive, West Bridgford, NG2 6UB

A double fronted five bedroom home that is of modern build, but in an attractive regency style and offers flexible accommodation across three floors with lovely views across The Square gardens. To the ground floor is the entrance hall leading to a modern kitchen diner with French doors to the private rear garden. The semi open plan dining room can be used as a living room and there is a home office/snug. Off the kitchen is a separate utility room and separate downstairs WC. To the first floor is the large living room with Juliet balcony, that can be easily used as as an additional bedroom. To this floor are two bedrooms, both with Juliet balconies and a WC. To the top floor is the master bedroom with ensuite, two further bedrooms and family bathroom. There is driveway parking and a garage. Excellent local school catchment of the Jesse Gray Primary and The West Bridgford School. No Upward Chain.