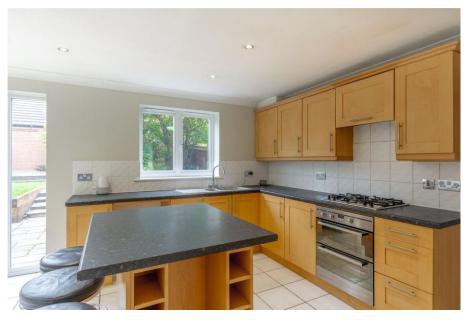

## 23 Wenlock Drive, West Bridgford, NG2 6UB

A double fronted five bedroom home that is of modern build, but in an attractive regency style and offers flexible accommodation across three floors with lovely views across The Square gardens. To the ground floor is the entrance hall leading to a modern kitchen diner with French doors to the private rear garden. The semi open plan dining room can be used as a living room and there is a home office/snug. Off the kitchen is a separate utility room and separate downstairs WC. To the first floor is the large living room with Juliet balcony, that can be easily used as as an additional bedroom. To this floor are two bedrooms, both with Juliet balconies and a WC. To the top floor is the master bedroom with ensuite, two further bedrooms and family bathroom. There is driveway parking and a garage. Excellent local school catchment of the Jesse Gray Primary and The West Bridgford School. No Upward Chain.